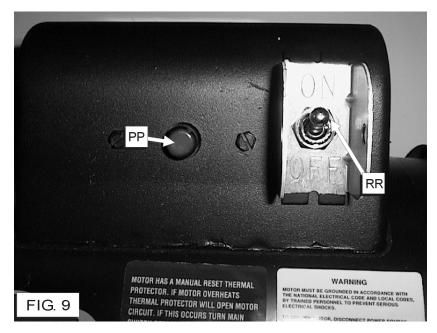

#### **FIGURES (Model PS1411S):**

Only Unique Items For Model PS1411S Shown (See Operating Instruction Document for items not shown on FIG. 9)

#### **PS1411S Parts Identification:**

PP. Reset Button (PS1411S Only)

RR. ON / OFF Power Switch (PS1411S Only)

#### 5. Operating Instructions

 STARTING / STOPPING THE UNIT (PS1411S Electric Model Only):

The ON / OFF POWER SWITCH (See FIG. 9) is located on the front of the motor. It is NOT remote mounted on the head platform, as with the 115/208-230V 1-1/2 hp motor.

Stop the unit by turning the *POWER SWITCH* (*RR*), located on the motor, to the *OFF* position (See FIG. 9 on this document). Wait for all blade movement to stop before removing material from the machine.

#### 6. Incidents During Operation

- If the engine or motor stops during sawing, check the following:
- a) Interruption to electrical connection: Check all electrical connections.
- b) Manual Overload switch has been tripped: Single phase, 60 Hertz motors are equipped with a manual overload RESET BUTTON (PP) (See FIG. 9). If the motor stops because of an electrical overload and the overload RESET BUTTON (PP) trips, turn the motor POWER SWITCH (RR) (On the motor) to the OFF position (See FIG. 9). Allow the motor to cool for 5 to 10 minutes, then push the RESET BUTTON (PP). A click indicates that the motor is reset and ready for operation. Restart the motor by turning the POWER SWITCH (RR) to the ON position.