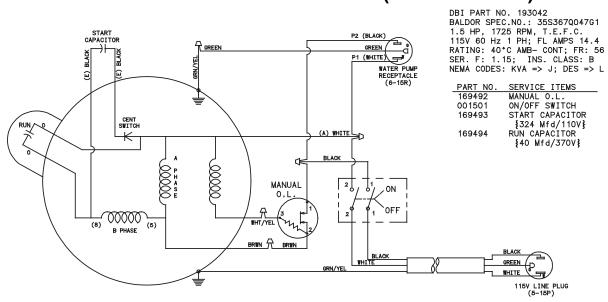

#### WIRING DIAGRAM: 1-1/2 HP ELECTRIC MOTOR (Model PS1411S)

#### NOTES:

- \* SINGLE VOLTAGE 115V WITH:

  \* 300V SJT-W CORD & MOLDED PLUG (5-15P)

  \* PIGTAIL WATER PUMP RECEPTACLE (5-15R)
- 2. CCW ROTATION FACING END OPPOSITE SHAFT EXTENSION. NON-REVERSIBLE.

| PART NO. | SPEC. NO.    | HP  | RPM  | VOLT | HZ | PH | F.L.AMPS |
|----------|--------------|-----|------|------|----|----|----------|
| 193042   | 35S367Q047G1 | 1.5 | 1725 | 115  | 60 | 1  | 14.4     |

#### 5. Operating Instructions

 STARTING / STOPPING THE UNIT (PS1411S Electric Model Only):

The ON / OFF POWER SWITCH (See FIG. 9) is located on the front of the motor. It is NOT remote mounted on the head platform, as with the 115/208-230V 1-1/2 hp motor.

Stop the unit by turning the *POWER SWITCH* (*RR*), located on the motor, to the *OFF* position (See FIG. 9 on this document). Wait for all blade movement to stop before removing material from the machine.

#### 6. Incidents During Operation

- If the engine or motor stops during sawing, check the following:
- a) Interruption to electrical connection: Check all electrical connections.
- b) Manual Overload switch has been tripped: Single phase, 60 Hertz motors are equipped with a manual overload RESET BUTTON (PP) (See FIG. 9). If the motor stops because of an electrical overload and the overload RESET BUTTON (PP) trips, turn the motor POWER SWITCH (RR) (On the motor) to the OFF position (See FIG. 9). Allow the motor to cool for 5 to 10 minutes, then push the RESET BUTTON (PP). A click indicates that the motor is reset and ready for operation. Restart the motor by turning the POWER SWITCH (RR) to the ON position.