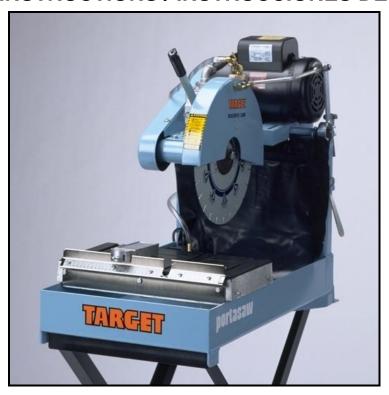

## PORT-A-SAW Masonry / Refractory Saw PS1411S Electric Model

MODEL: PS1411S

(1-1/2 HP, 115 Volt Electric)

117400 West 119<sup>th</sup> Street Olathe, Kansas 66061, USA