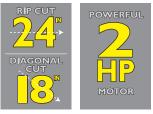

## MOTOR 2 HP, 115v, 60Hz, single phase, 3,450 rpm with thermal overload protection CUTTING Depth of cut: Max. 3-1/4" CAPACITY Rip cut: 24" x 24" tile. Angle cut: 18" x 18" tile **BLADE CAPACITY** 7" to 10" with 5/8" arbor blade WEIGHT 73 lbs.