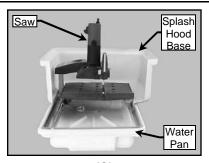

## 1. MK370/470 Splash Hood Installation Procedure:

(A) Remove the saw from the Water Pan

(B) Seat the base of the Splash Hood inside the Water Pan

(C)
Seat the saw in the Water Pan/
Splash Hood base assembly
(Ensure the saw is
securely seated)

(D)
Place the Splash Hood cover over the motor and seat the cover on the Splash Hood base

(D)
Cutting Distance from the blade to either side is approximately 7-inches

NOTE: Due to tolerances in design, Step B may be performed by placing the Saw into the Splash Hood base, and then placing the Saw/Splash Hood Base assembly into the Water Pan. If problems arise during installation, contact the MK Diamond Service Center at (800) 421-5830.