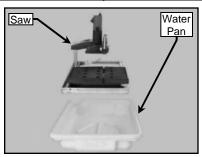

## 1. MK370/470 Splash Hood Installation Procedure:

(A) Remove the saw from the Water Pan

(B) Seat the base of the Splash Hood inside the Water Pan

(C)
Seat the saw in the Water Pan/
Splash Hood base assembly
(Ensure the saw is
securely seated)