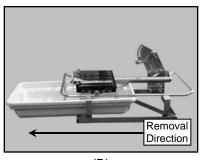

## 2. MK770 Splash Hood Installation Procedure:

(A) Remove the Cutting Head

(B) Remove the Water Pan

(C)
Slide the left side of the Splash
Hood base over the rear bar of
the saw frame

(D)
Slide the left side of the Splash
Hood base under the inside of
the Cutting Head Post and
behind The Guide Bar