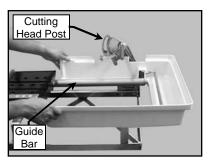

## 2. MK770 Splash Hood Installation Procedure:

(A) Remove the Cutting Head

(B) Remove the Water Pan

(C)
Slide the left side of the Splash
Hood base over the rear bar of
the saw frame

(D)
Slide the left side of the Splash
Hood base under the inside of
the Cutting Head Post and
behind The Guide Bar