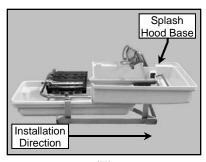

(E)
Install the Water Pan into
the saw and under the
Splash Hood base

(F) Verify the Splash Hood base is seated inside the Water Pan

(G) Install the Cutting Head and seat

(H)
Install the Splash Hood cover over the Cutting Head motor and seat it inside the Splash Hood base