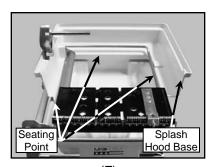

(E)
Install the Water Pan into
the saw and under the
Splash Hood base

(F) Verify the Splash Hood base is seated inside the Water Pan

(G) Install the Cutting Head and seat

(H)
Install the Splash Hood cover over the Cutting Head motor and seat it inside the Splash Hood base