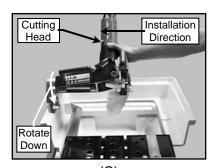

(E)
Install the Water Pan into
the saw and under the
Splash Hood base

(F) Verify the Splash Hood base is seated inside the Water Pan

(G) Install the Cutting Head and seat

(H)
Install the Splash Hood cover over the Cutting Head motor and seat it inside the Splash Hood base