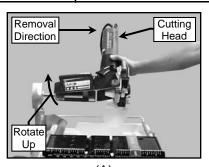

## 2. MK770 Splash Hood Installation Procedure:

(A) Remove the Cutting Head

(B) Remove the Water Pan

(C)
Slide the left side of the Splash
Hood base over the rear bar of
the saw frame

(D)
Slide the left side of the Splash
Hood base under the inside of
the Cutting Head Post and
behind The Guide Bar