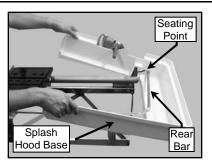

## 2. MK770 Splash Hood Installation Procedure:

(A) Remove the Cutting Head

(B) Remove the Water Pan

(C)
Slide the left side of the Splash
Hood base over the rear bar of
the saw frame

(D)
Slide the left side of the Splash
Hood base under the inside of
the Cutting Head Post and
behind The Guide Bar