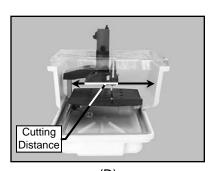

(D)
Place the Splash Hood cover over the motor and seat the cover on the Splash Hood base

(D)
Cutting Distance from the blade to either side is approximately 7-inches

NOTE: Due to tolerances in design, Step B may be performed by placing the Saw into the Splash Hood base, and then placing the Saw/Splash Hood Base assembly into the Water Pan. If problems arise during installation, contact the MK Diamond Service Center at (800) 421-5830.