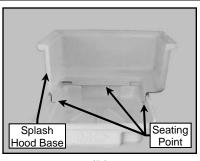

## 1. MK370/470 Splash Hood Installation Procedure:

(A) Remove the saw from the Water Pan

(B) Seat the base of the Splash Hood inside the Water Pan

(C)
Seat the saw in the Water Pan/
Splash Hood base assembly
(Ensure the saw is
securely seated)

(D)
Place the Splash Hood cover over the motor and seat the cover on the Splash Hood base

(D)
Cutting Distance from the blade to either side is approximately 7-inches

NOTE: Due to tolerances in design, Step B may be performed by placing the Saw into the Splash Hood base, and then placing the Saw/Splash Hood Base assembly into the Water Pan. If problems arise during installation, contact the MK Diamond Service Center at (800) 421-5830.