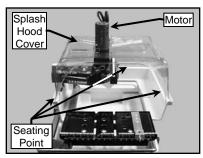

(D)
Place the Splash Hood cover over the motor and seat the cover on the Splash Hood base

(D)
Cutting Distance from the blade to either side is approximately 7-inches

NOTE: Due to tolerances in design, Step B may be performed by placing the Saw into the Splash Hood base, and then placing the Saw/Splash Hood Base assembly into the Water Pan. If problems arise during installation, contact the MK Diamond Service Center at (800) 421-5830.