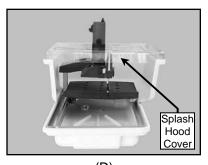

(D)
Place the Splash Hood cover over the motor and seat the cover on the Splash Hood base

(D)
Cutting Distance from the blade to either side is approximately 7-inches

NOTE: Due to tolerances in design, Step B may be performed by placing the Saw into the Splash Hood base, and then placing the Saw/Splash Hood Base assembly into the Water Pan. If problems arise during installation, contact the MK Diamond Service Center at (800) 421-5830.