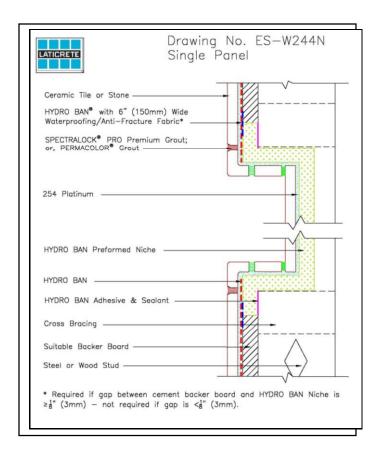

#### **DIMENSIONAL DRAWINGS**

### HYDRO BAN Preformed Niche 12" x12" Square



## HYDRO BAN Preformed Niche 12" x 12" and 12"x6: Combo



### HYDRO BAN Preformed Niche 8"x12" and 8"x6" Narrow Combo



# HYDRO BAN® Preformed Niche 12"x20" Mega



# HYDRO BAN Preformed Niche 8"x8" Soap



^ United States Invention Patent No.:6784229 (and other Patents)

LATICRETE International, Inc.
One LATICRETE Park North, Bethany, CT 06524-3423 USA • 1.800.243.4788 • +1.203.393.0010 • www.laticrete.com

©2013 LATICRETE International, Inc. All trademarks shown are the intellectual properties of their respective owners.