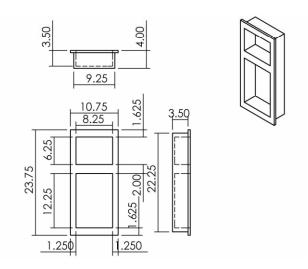

#### **DIMENSIONAL DRAWINGS**

### HYDRO BAN Preformed Niche 12" x12" Square



## HYDRO BAN Preformed Niche 12" x 12" and 12"x6: Combo



### HYDRO BAN Preformed Niche 8"x12" and 8"x6" Narrow Combo



# HYDRO BAN® Preformed Niche 12"x20" Mega



# HYDRO BAN Preformed Niche 8"x8" Soap



^ United States Invention Patent No.:6784229 (and other Patents)

LATICRETE International, Inc.
One LATICRETE Park North, Bethany, CT 06524-3423 USA • 1.800.243.4788 • +1.203.393.0010 • www.laticrete.com

©2013 LATICRETE International, Inc. All trademarks shown are the intellectual properties of their respective owners.