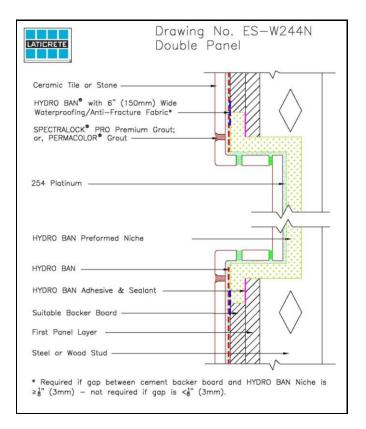

#### **DIMENSIONAL DRAWINGS**

### HYDRO BAN Preformed Niche 12" x12" Square



## HYDRO BAN Preformed Niche 12" x 12" and 12"x6: Combo



### HYDRO BAN Preformed Niche 8"x12" and 8"x6" Narrow Combo



# HYDRO BAN® Preformed Niche 12"x20" Mega



# HYDRO BAN Preformed Niche 8"x8" Soap



^ United States Invention Patent No.:6784229 (and other Patents)

LATICRETE International, Inc.
One LATICRETE Park North, Bethany, CT 06524-3423 USA • 1.800.243.4788 • +1.203.393.0010 • www.laticrete.com

©2013 LATICRETE International, Inc. All trademarks shown are the intellectual properties of their respective owners.