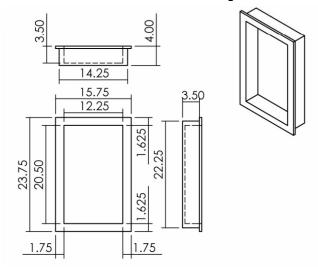

#### **DIMENSIONAL DRAWINGS**

### HYDRO BAN Preformed Niche 12" x12" Square



## HYDRO BAN Preformed Niche 12" x 12" and 12"x6: Combo



### HYDRO BAN Preformed Niche 8"x12" and 8"x6" Narrow Combo



# HYDRO BAN® Preformed Niche 12"x20" Mega



# HYDRO BAN Preformed Niche 8"x8" Soap



^ United States Invention Patent No.:6784229 (and other Patents)

LATICRETE International, Inc.
One LATICRETE Park North, Bethany, CT 06524-3423 USA • 1.800.243.4788 • +1.203.393.0010 • www.laticrete.com

©2013 LATICRETE International, Inc. All trademarks shown are the intellectual properties of their respective owners.