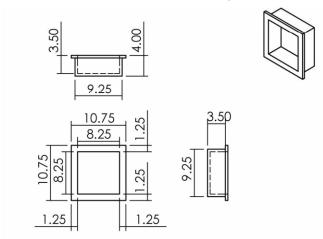

# HYDRO BAN Preformed Niche 8"x8" Soap

^ United States Invention Patent No.:6784229 (and other Patents)

LATICRETE International, Inc.
One LATICRETE Park North, Bethany, CT 06524-3423 USA • 1.800.243.4788 • +1.203.393.0010 • www.laticrete.com