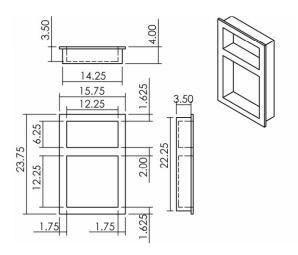

#### **DIMENSIONAL DRAWINGS**

### HYDRO BAN Preformed Niche 12" x12" Square



## HYDRO BAN Preformed Niche 12" x 12" and 12"x6: Combo



### HYDRO BAN Preformed Niche 8"x12" and 8"x6" Narrow Combo



# HYDRO BAN® Preformed Niche 12"x20" Mega



# HYDRO BAN Preformed Niche 8"x8" Soap



^ United States Invention Patent No.:6784229 (and other Patents)

LATICRETE International, Inc.
One LATICRETE Park North, Bethany, CT 06524-3423 USA • 1.800.243.4788 • +1.203.393.0010 • www.laticrete.com

©2013 LATICRETE International, Inc. All trademarks shown are the intellectual properties of their respective owners.