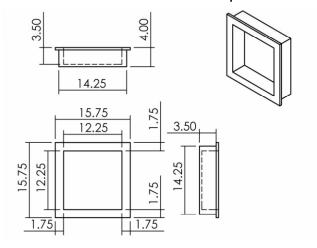

#### **DIMENSIONAL DRAWINGS**

### HYDRO BAN Preformed Niche 12" x12" Square



## HYDRO BAN Preformed Niche 12" x 12" and 12"x6: Combo



### HYDRO BAN Preformed Niche 8"x12" and 8"x6" Narrow Combo



# HYDRO BAN® Preformed Niche 12"x20" Mega



# HYDRO BAN Preformed Niche 8"x8" Soap



^ United States Invention Patent No.:6784229 (and other Patents)

LATICRETE International, Inc.
One LATICRETE Park North, Bethany, CT 06524-3423 USA • 1.800.243.4788 • +1.203.393.0010 • www.laticrete.com

©2013 LATICRETE International, Inc. All trademarks shown are the intellectual properties of their respective owners.