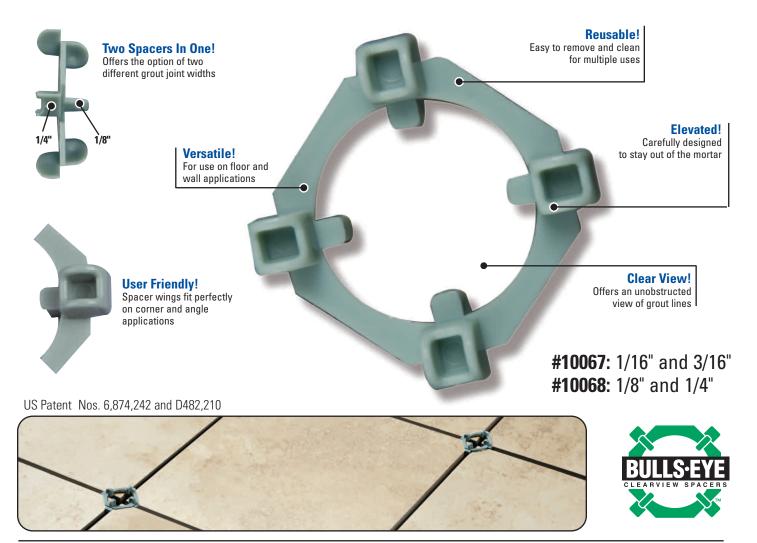

## CLEARVIEW SPACERS 10067/10068

Bulls•Eye ClearView Spacers are an economical and user-friendly solution for creating evenly spaced grout joints. The unique, patented design keeps the spacers out of the thinset and provides a clear view of grout lines and corners.

One Bulls•Eye Spacer does the job of four traditional spacers thus reducing the amount of total spacers needed for each job. Additionally, each Bulls•Eye Spacer provides two different grout size options, offering either 1/16" and 3/16" joints (item #10067) or 1/8" and 1/4" joints (item #10068).

Each bag of Bulls•Eye Spacers comes with 100 spacer rings and 50 mini-wing spacers for use on corners along walls and angles. These spacers are easy to remove, reusable and perfect for floor and wall tile applications.